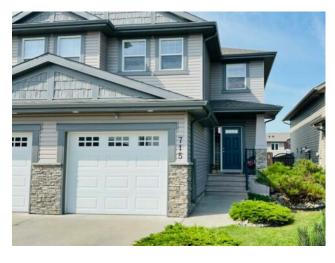

## 715 Silkstone Close W Lethbridge, Alberta

MLS # A2240228

\$394,900

| Division: | Copperwood                      |        |                   |  |
|-----------|---------------------------------|--------|-------------------|--|
| Туре:     | Residential/Duplex              |        |                   |  |
| Style:    | 2 Storey, Attached-Side by Side |        |                   |  |
| Size:     | 1,293 sq.ft.                    | Age:   | 2009 (16 yrs old) |  |
| Beds:     | 3                               | Baths: | 2 full / 1 half   |  |
| Garage:   | Single Garage Attached          |        |                   |  |
| Lot Size: | 0.07 Acre                       |        |                   |  |
| Lot Feat: | Landscaped                      |        |                   |  |
|           |                                 |        |                   |  |