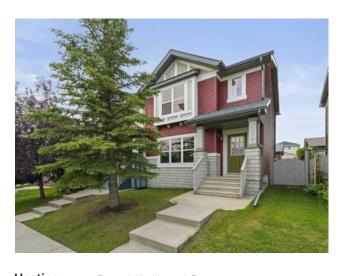

## 1034 Panatella Boulevard NW Calgary, Alberta

MLS # A2240235

\$509,000

Division: Panorama Hills Residential/Duplex Type: Style: 2 Storey, Attached-Side by Side Size: 1,104 sq.ft. Age: 2007 (18 yrs old) **Beds:** Baths: 1 full / 1 half Garage: Alley Access, Double Garage Attached, Garage Door Opener, Garage Faces Lot Size: 0.07 Acre Lot Feat: Back Lane, Back Yard, Front Yard, Lawn, Rectangular Lot

Inclusions: Built-In Garage Shelving, Built-In Basement Shelving, 2nd Bedroom Work Desk, Bed Frame in Primary Bedroom.

OPEN HOUSE SAT. JULY 26TH 1-4PM | NEW ROOF AND SIDING | NO CONDO FEE | SCHOOLS | GREEN-SPACE | TRANSIT | Welcome to your ideal starter home or investment opportunity in the heart of sought-after Panorama Hills! This beautifully maintained 3-bedroom, 1.5-bathroom half-duplex offers exceptional value with a double detached garage, an unfinished basement with potential to expand, and a beautifully landscaped yard perfect for relaxing or entertaining. Nestled just minutes from plazas, parks, and scenic green spaces, this home offers unmatched convenience. Whether you're commuting or heading out for a weekend adventure, Stoney Trail access is just around the corner. Families will love the short drive to nearby junior high, middle, and high schools, making school runs quick and easy. This is a rare chance to own a well-located property with room to grow in one of Calgary's most family-friendly communities!