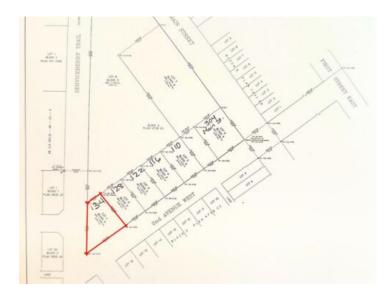

## 134 2 Avenue W Rockyford, Alberta

MLS # A2240276

\$45,000

Division: NONE

Lot Size: 0.24 Acre

Lot Feat: Backs on to Park/Green Space, Cleared

By Town: 
LLD: 
Zoning: R-1

Water: 
Sewer: 
Utilities: -

Yes, really. Just \$45,000 for a fully serviced lot in the heart of Rockyford—Southern Alberta's hidden gem. Rockyford isn't just another small town. It's the kind of place where neighbours wave, kids ride their bikes to the rink, and weekends are made for farmers' markets, rodeos, and backyard BBQs. Just 45 minutes to Calgary and 20 minutes from Strathmore, you get the peace and pace of rural life—without losing the perks of city proximity. And it's only getting better. A brand-new green space is being developed right behind these lots—featuring walking paths, picnic areas, and open space for families, dogs, and downtime. This isn't just land. It's lifestyle. The lot? Fully serviced with municipal water, sewer, gas, and power right to the line. There's even a property tax incentive program to help stretch your budget further when you build. Whether you're a first-time buyer ready to ditch the rent, an investor eyeing potential, or someone chasing quiet country mornings—this lot is your launch pad. Big opportunity. Bigger heart. Welcome to Rockyford. Let's walk the land together.