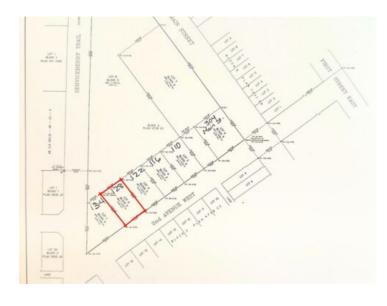

## 128 2 Avenue W Rockyford, Alberta

MLS # A2240279

\$45,000

Division: NONE

Lot Size: 0.18 Acre

Lot Feat: Backs on to Park/Green Space, Cleared

By Town: 
LLD: 
Zoning: R-1

Water: 
Sewer: 
Utilities: -

Yes, really. Just \$45,000 for a fully serviced lot in the heart of Rockyford—Southern Alberta's hidden gem. Rockyford isn't just another small town. It's the kind of place where neighbours wave, kids ride their bikes to the rink, and weekends are made for farmers' markets, rodeos, and backyard BBQs. Just 45 minutes to Calgary and 20 minutes from Strathmore, you get the peace and pace of rural life—without losing the perks of city proximity. And it's only getting better. A brand-new green space is being developed right behind these lots—featuring walking paths, picnic areas, and open space for families, dogs, and downtime. This isn't just land. It's lifestyle. The lot? Fully serviced with municipal water, sewer, gas, and power right to the line. There's even a property tax incentive program to help stretch your budget further when you build. Whether you're a first-time buyer ready to ditch the rent, an investor eyeing potential, or someone chasing quiet country mornings—this lot is your launch pad. Big opportunity. Bigger heart. Welcome to Rockyford. Let's walk the land together. TOTAL OF 5 LOTS AVAILABLE