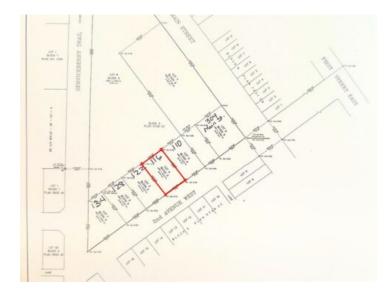

## 116 2 Avenue W Rockyford, Alberta

MLS # A2240285

\$45,000

Division: NONE

Lot Size: 0.18 Acre

Lot Feat: Backs on to Park/Green Space, Cleared

By Town: 
LLD: 
Zoning: R-1

Water: 
Sewer: 
Utilities: -

Yes, really. Just \$45,000 for a fully serviced lot in the heart of Rockyford—Southern Alberta's hidden gem. Rockyford isn't just another small town. It's the kind of place where neighbours wave, kids ride their bikes to the rink, and weekends are made for farmers' markets, rodeos, and backyard BBQs. Just 45 minutes to Calgary and 20 minutes from Strathmore, you get the peace and pace of rural life—without losing the perks of city proximity. And it's only getting better. A brand-new green space is being developed right behind these lots—featuring walking paths, picnic areas, and open space for families, dogs, and downtime. This isn't just land. It's lifestyle. The lot? Fully serviced with municipal water, sewer, gas, and power right to the line. There's even a property tax incentive program to help stretch your budget further when you build. Whether you're a first-time buyer ready to ditch the rent, an investor eyeing potential, or someone chasing quiet country mornings—this lot is your launch pad. Big opportunity. Bigger heart. Welcome to Rockyford. Let's walk the land together. TOTAL OF 5 LOTS AVAILABLE