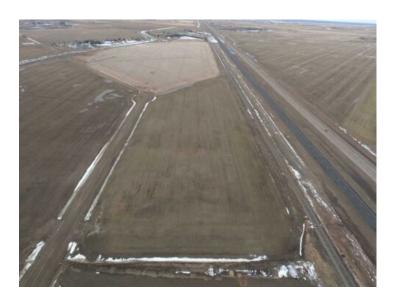

## Lot 8, Taylor Park Taylor Park Drive Rural Lethbridge County, Alberta

MLS # A2240348

\$1,775,080

Division: NONE

Lot Size: 8.92 Acres

Lot Feat: Irregular Lot

By Town: Lethbridge

LLD: 5-8-20-W4

Zoning: RGI

Water: None

Sewer: 
Utilities: -

Rural industrial park opportunity with a number of lots available for purchase including a ranging from 2.94 acres up to 8.92 acres in size. With lower municipal taxes than the City of Lethbridge, this rural location is a great site for industrial development. Located southeast of Lethbridge along Highway 4 with ease of access to Lethbridge and the surrounding area. With lower municipal taxes than the City of Lethbridge, this rural location is a great site for industrial development. Neighbouring businesses include Ritchie Bros. Auctioneers, Core-Ag Inputs, Nordtek Aluminum Trailers., and P&H Wilson Siding.