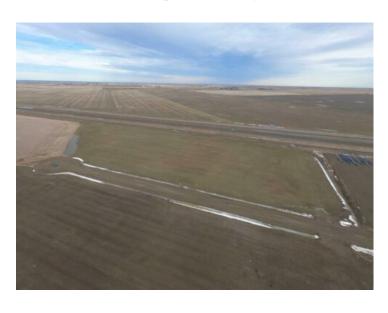

## Lot 9, Taylor Park Taylor Park Drive Rural Lethbridge County, Alberta

MLS # A2240352

\$995,000

Division: NONE

Lot Size: 5.00 Acres

Lot Feat: Irregular Lot

By Town: Lethbridge

LLD: 5-8-20-W4

Zoning: RGI

Water: None

Sewer: 
Utilities: -

Rural industrial park opportunity with a number of lots available for purchase including a ranging from 2.94 acres up to 8.92 acres in size. With lower municipal taxes than the City of Lethbridge, this rural location is a great site for industrial development. Located southeast of Lethbridge along Highway 4 with ease of access to Lethbridge and the surrounding area. With lower municipal taxes than the City of Lethbridge, this rural location is a great site for industrial development. Neighbouring businesses include Ritchie Bros. Auctioneers, Core-Ag Inputs, Nordtek Aluminum Trailers., and P&H Wilson Siding.