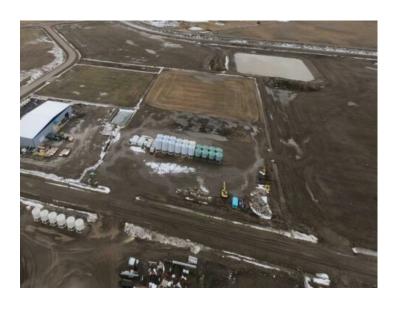

## Lot 12, Taylor Park Taylor Park Drive Rural Lethbridge County, Alberta

MLS # A2240357

\$585,060

Division: NONE

Lot Size: 2.94 Acres

Lot Feat: Cleared, Level

By Town: Lethbridge

LLD: 5-8-20-W4

Zoning: RGI

Water: None

Sewer: 
Utilities: -

Rural industrial park opportunity with a number of lots available for purchase including a ranging from 2.94 acres up to 8.92 acres in size. With lower municipal taxes than the City of Lethbridge, this rural location is a great site for industrial development. Located southeast of Lethbridge along Highway 4 with ease of access to Lethbridge and the surrounding area. With lower municipal taxes than the City of Lethbridge, this rural location is a great site for industrial development. Neighbouring businesses include Ritchie Bros. Auctioneers, Core-Ag Inputs, Nordtek Aluminum Trailers., and P&H Wilson Siding.