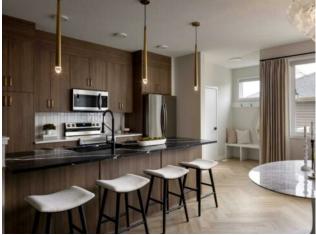

Features: Built-in Features, Closet Organizers, Double Vanity, High Ceilings, Kitchen Island, No Animal Home, No Smoking Home, Open Floorplan, Walk-In Closet(s)

Inclusions: None

Heating:

Floors:

Roof:

**Basement:** 

Foundation:

Exterior:

\*\* Open House at Greystone showhome - 498 River Ave, Cochrane - July 17th 3–5:30pm, July 18th 2-4pm, July 19th 12-2pm and July 20th 12-3:30pm \*\* Welcome to this beautifully designed end-unit townhome—the Talo model by Rohit Homes—located in the vibrant and growing community of Heartland in Cochrane. As part of a modern triplex, this edge unit offers added privacy, a separate side entry, and a double detached garage—making it an ideal choice for families, first-time buyers, or those looking to right-size with style and flexibility. With 3 bedrooms, 2.5 bathrooms, and 1,520 sq ft of thoughtfully planned living space, this brand-new home features a bright, open-concept main floor with 9' ceilings and seamless flow between the kitchen, dining, and living areas—perfect for everyday living or entertaining. At the heart of the home is a contemporary kitchen showcasing quartz countertops, a central island, and sleek cabinetry that combine functionality and elegance. The double detached garage at the rear offers secure parking and additional storage while maintaining the home's charming curb appeal. Upstairs, the spacious primary suite includes a private ensuite and generous closet space, complemented by two additional bedrooms and a full bathroom—ideal for kids, guests, or a home office. A convenient upper-floor laundry room adds to the everyday ease of living. Set in the dynamic community of Heartland, you'll enjoy quick access to parks, schools, scenic pathways, local amenities, and major routes—making commuting to Calgary or weekend escapes to the mountains a breeze. Don't miss your chance to own this stylish and functional end-unit townhome in one of Cochrane's most desirable new neighborhoods—schedule your private showing today!