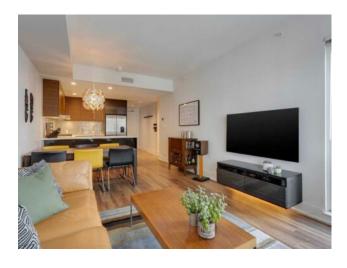

Inclusions: NONE

Welcome to Unit 301 in the sought-after Bridgeland Crossings Il— where urban living meets serene retreat. This stunning 2-bedroom, 2-bathroom condo offers one of the largest west-facing balconies in the entire building, perfect for relaxing evenings, container gardening, or entertaining under the open sky. Inside, the bright and airy living space features an open-concept layout anchored by a spacious kitchen with a built-in gas cooktop, stainless steel appliances, and an oversized peninsula offering ample prep space and additional storage. A formal dining area flows effortlessly into the sun-soaked living room, framed by large windows and direct access to your expansive outdoor patio with a natural gas hookup. The king-sized primary suite includes a large closet and private 3-piece ensuite, while the second bedroom is ideal for guests or a home office. A full 4-piece guest bath and convenient in-suite laundry complete the thoughtful layout. This unit stands out with a rare oversized end parking stall (check the photos!) and a private storage unit on the same floor— a true convenience in condo living. Residents enjoy an unmatched list of amenities: a fitness centre in each building, yoga room, a huge landscaped courtyard with garden plots, communal BBQs, putting green, and multiple gathering areas. Other perks include guest suites, party lounge with theatre, bike storage and repair room, and a dog wash station. Just steps to the C-Train, local shops, restaurants, river pathways, and beautiful Bridgeland parks, this is your opportunity to live " Moments Away. A World Apart." Don' t miss your chance to own in one of the most desirable buildings in this highly acclaimed community!