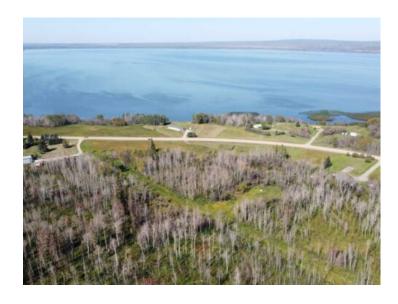

Water: None

Sewer: None

Utilities: -

Are you searching for an affordable canvas to build your dream home or lake retreat? Look no further! Nestled on 0.91 acres of pristine land located on the east end of Sturgeon Lake, Alberta. ZONED CR-3. This property offers an exceptional opportunity for those seeking a tranquil escape with proximity to essential amenities. Situated just across the road from the picturesque lake, this property offers unparalleled access to one of the most beautiful natural wonders in the Peace Region. Whether you're an outdoor enthusiast, a fishing/boating aficionado, golf nut or simply looking for a serene getaway, Sturgeon Lake provides an idyllic backdrop for relaxation and recreation. With just shy of an acre of land at your disposal, you have the freedom to design and build your dream home, complete with all the features and comforts you've ever imagined. This generous lot size ensures privacy and space to create your perfect oasis. Convenience is key, and this property delivers just that. You're only seconds away from the Calai gas station, 50 min from Grande Prairie and 15 min to Valleyview making it easy to access shopping, dining + entertainment options. Greenview golf course & Williamson boat launch near by! Whether you envision a year-round residence or a seasonal lake retreat, this property provides the flexibility to bring your vision to life.