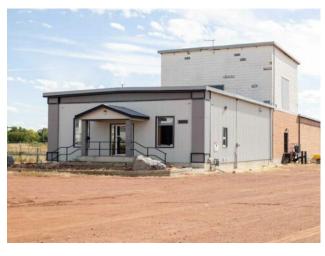

## 2404 2 Avenue N Lethbridge, Alberta

MLS # A2240544

## \$2,000 per month

| Division:   | Anderson Industrial Park |   |
|-------------|--------------------------|---|
| Туре:       | Mixed Use                |   |
| Bus. Type:  | -                        |   |
| Sale/Lease: | For Lease                |   |
| Bldg. Name: | -                        |   |
| Bus. Name:  | -                        |   |
| Size:       | 1,700 sq.ft.             |   |
| Zoning:     | -                        |   |
|             | Addl. Cost:              | - |
|             | Based on Year:           | - |
|             | Utilities:               | - |
|             | Parking:                 | - |
|             | Lot Size:                | - |
|             | Lot Feat:                | - |
|             |                          |   |

Inclusions: Not Applicable

Heating:
Floors:
Roof:
Exterior:
Water:
Sewer:

Located in the Industrial park this location offers convenient access from Mayor Magrath Dr. N., on-site free parking.