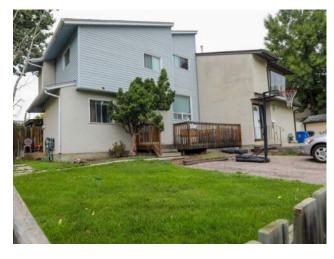

## 106 Columbia Place W Lethbridge, Alberta

MLS # A2240587

\$235,000

| Division: | Varsity Village                      |        |                   |  |  |  |
|-----------|--------------------------------------|--------|-------------------|--|--|--|
| Type:     | Residential/Duplex                   |        |                   |  |  |  |
| Style:    | 5 Level Split, Attached-Side by Side |        |                   |  |  |  |
| Size:     | 954 sq.ft.                           | Age:   | 1979 (46 yrs old) |  |  |  |
| Beds:     | 3                                    | Baths: | 1 full / 1 half   |  |  |  |
| Garage:   | Off Street                           |        |                   |  |  |  |
| Lot Size: | 0.04 Acre                            |        |                   |  |  |  |
| Lot Feat: | Back Yard                            |        |                   |  |  |  |

Features: See Remarks

Inclusions: N/A

Affordable Half Duplex in a Great Westside Location This five-level split half duplex is full of potential. Located in a quiet cul-de-sac just steps from the University of Lethbridge, this 3-bedroom, 2-bathroom home is ideal for someone looking to invest. The layout offers separation between living spaces, making it a great fit for families, students, or roommates. The home is currently tenant-occupied and does need some updates, which is reflected in the price. If you're handy or looking for a project with strong upside, this could be the one. Close to transit, parks, and shopping, this location continues to be one of Lethbridge's most desirable rental zones. Interior photos are not available out of respect for the tenant's privacy.