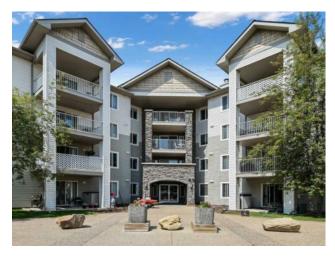

## 112, 2000 Somervale Court SW Calgary, Alberta

MLS # A2240749

\$294,900

| Division: | Somerset                           |        |                   |
|-----------|------------------------------------|--------|-------------------|
| Type:     | Residential/Low Rise (2-4 stories) |        |                   |
| Style:    | Apartment-Single Level Unit        |        |                   |
| Size:     | 835 sq.ft.                         | Age:   | 2001 (24 yrs old) |
| Beds:     | 2                                  | Baths: | 2                 |
| Garage:   | Stall                              |        |                   |
| Lot Size: | -                                  |        |                   |
| Lot Feat: | See Remarks                        |        |                   |

Inclusions:

N/a

Welcome to this spacious ground floor 2 bed, 2 bath end unit in the heart of Somerset! Enjoy an open-concept layout with a functional kitchen, bright living area, and direct access to a private patio— perfect for morning coffee or easy pet access. The primary bedroom features a walk-through closet and private ensuite. This unit includes in-suite laundry, assigned parking, and is part of a well-managed building with condo fees that cover electricity, heat, gas, and maintenance. Just steps from the LRT, shopping, restaurants, and parks—ideal for first-time buyers, downsizers, or investors!