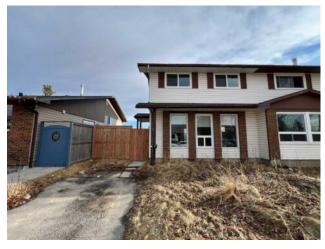

## 107 Pineson Place NE Calgary, Alberta

Central

Laminate

Asphalt Shingle

Wood Frame

See Remarks

Poured Concrete

Partial, Partially Finished

## \$399,888

| Division: | Pineridge                       |        |                   |
|-----------|---------------------------------|--------|-------------------|
| Туре:     | Residential/Duplex              |        |                   |
| Style:    | 2 Storey, Attached-Side by Side |        |                   |
| Size:     | 1,203 sq.ft.                    | Age:   | 1975 (50 yrs old) |
| Beds:     | 3                               | Baths: | 1 full / 1 half   |
| Garage:   | Off Street, Parking Pad         |        |                   |
| Lot Size: | 0.09 Acre                       |        |                   |
| Lot Feat: | Cul-De-Sac, Other               |        |                   |
|           | Water:                          | -      |                   |
|           | Sewer:                          | -      |                   |
|           | Condo Fee                       | : -    |                   |
|           | LLD:                            | -      |                   |
|           | Zoning:                         | R-CG   |                   |
|           | Utilities:                      | -      |                   |

Welcome to this well-maintained 2-storey duplex nestled in the heart of the Pineridge community! Perfect for first-time homebuyers or savvy investors, this property offers a great balance of move-in readiness with room to make it your own. The home has seen some light updates and is ready for immediate occupancy, while still offering space for your personal touch. The spacious yard provides plenty of room for outdoor activities, gardening, or entertaining. Conveniently located near both an elementary and a junior high school, and surrounded by several parks, this is an ideal setting for growing families. Don't miss out on this opportunity in a well-established, family-friendly neighbourhood!