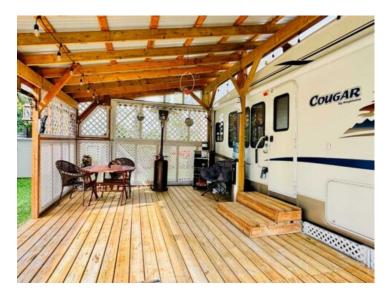

 Sewer:
 Holding Tank, Lagoon

 Utilities:
 High Speed Internet

An affordable retreat - all summer long!! Perfect for the solo escape or the outdoorsy couple who want to relax at the lake. Just pack your bag and send your troubles away. In a friendly gated community, only steps to the beach, social events and walking trails; relaxing serenity awaits your arrival. This well designed lot features an upgraded shed with fridge and storage, large deck with tin roof and weather coverings, a private fire pit area, low maintenance landscaping and backs onto a field for optimum privacy. Aspen and Lilacs complete your outdoor oasis. The original owners of the 2006 Cougar Series 5th Wheel have this lakeside beauty meticulously cleaned, maintained and move in ready! The slide allows for the roomy feel while the corner kitchen allows ample sunlight and views while prepping those delicious summer meals! Notice the wood cabinetry showcasing the build quality throughout. Air conditioning enhances this luxurious camping style and the living room even features a pull out couch for extra guests! Your summer retreat awaits you!