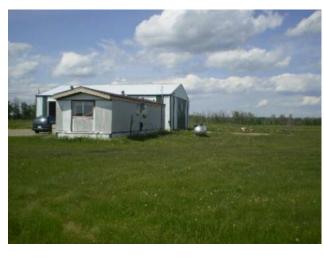

Major Use:

Mixed

Features:

Located along Highway 11 with excellent visibility, this 154-acre mixed farming property offers significant future commercial development potential. The land features a combination of open fields and mature trees, along with a single-wide mobile home and an additional serviced site. A large, newer metal shop is also on the property, divided into two sections: the east side measures 24x40 with a 14 ft high by 19.6 ft wide overhead door, while the west side is 36x40 with a 12 ft high by 11.6 ft wide door. The shop includes cement floors, 220 power, and a 2-piece bathroom. This property also generates solid annual income with \\$7,000 from oil revenue, \\$4,400 from a land lease, and \\$1,500 from a gas lease. A rare opportunity in a prime location with strong investment potential.