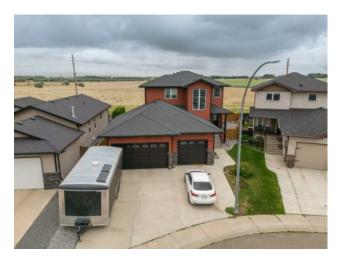

## 164 Somerside Way SE Medicine Hat, Alberta

## MLS # A2241102

## \$565,500

| Division: | Southland                                                |        |                   |  |  |
|-----------|----------------------------------------------------------|--------|-------------------|--|--|
| Туре:     | Residential/House                                        |        |                   |  |  |
| Style:    | 2 Storey                                                 |        |                   |  |  |
| Size:     | 1,696 sq.ft.                                             | Age:   | 2010 (15 yrs old) |  |  |
| Beds:     | 4                                                        | Baths: | 3 full / 1 half   |  |  |
| Garage:   | Triple Garage Attached                                   |        |                   |  |  |
| Lot Size: | 0.13 Acre                                                |        |                   |  |  |
| Lot Feat: | Low Maintenance Landscape, No Neighbours Behind, Private |        |                   |  |  |

Inclusions: pool table and accessories, nest thermostat, gazebo over hot tub

Beautiful 2-storey home backing onto open prairie, offering stunning sunsets and uninterrupted views! This spacious property features 4 bedrooms and 3.5 bathrooms. Step into a grand entryway with soaring ceilings and large windows that flood the home with natural light. The main living areas are thoughtfully positioned at the back of the home to maximize the view, including the kitchen, dining, and living room. A convenient main floor laundry and a 2-piece powder room add to the functionality. Upstairs, you'll find three generous bedrooms, a full 4-piece bathroom, and a primary suite complete with a walk-in closet and a beautifully updated ensuite. The fully developed basement offers a large rec room, an additional bedroom, and the third full bath—perfect for guests or family space. Enjoy the oversized triple attached heated garage, fully finished with two floor drains. The recently landscaped yard is designed for zero maintenance, allowing you to relax and soak in the prairie views.