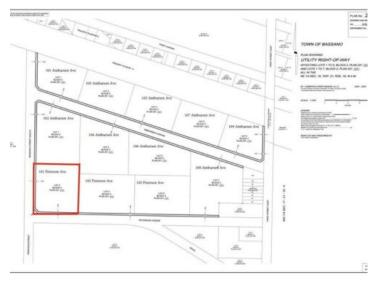

## 101 Peterson Avenue Bassano, Alberta

## \$156,000

| Division:  | NONE       |
|------------|------------|
| Lot Size:  | 2.60 Acres |
| Lot Feat:  | -          |
| By Town:   | -          |
| LLD:       | -          |
| Zoning:    | R3         |
| Water:     | -          |
| Sewer:     | -          |
| Utilities: | -          |

Welcome to the Bassano Large Lot Subdivision, where the beauty of nature meets the freedom to build your dream home and business. Bassano is a hidden gem, offering scenic nature, abundant outdoor activities, and the charm of a community that's growing while preserving its rich character. Spend your days by the dam, explore the nearby Crawling Valley Reservoir and campground, or paddle along endless canals. Enjoy the town's outdoor pool, a local arena, and a downtown that's being revitalized to blend modern convenience with timeless appeal. This development features a total of 12 lots for sale, ranging from 1.7 acres to 3.22 acres, with water, gas, and power run to the lot line—making these lots ready to go for your dream build. Priced at just \$60,000 per acre, this is an unbeatable value for such spacious and well-equipped property. As an added incentive, enjoy a 3-year tax rebate to make your investment even more rewarding! Perfect for business owners, this subdivision offers the flexibility to operate home-based businesses. Whether you're running small shops, trucking and servicing businesses, or supporting local industries, this is the ideal location for your venture. With secondary and backyard suites permitted, this development also addresses Bassano's growing demand for housing. Families will love the convenience of a K-12 school right in town, making it easy to settle in and enjoy all that Bassano has to offer. Own an acreage in town and take advantage of this rare opportunity to live, work, and thrive in a vibrant, expanding community!