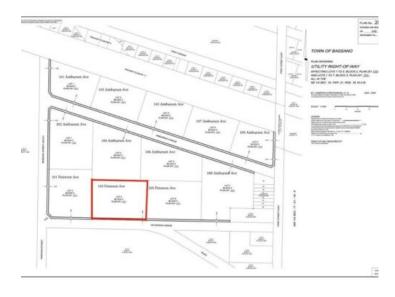

## 103 Peterson Avenue Bassano, Alberta

MLS # A2241183

\$156,600

Division: NONE

Lot Size: 2.61 Acres

Lot Feat: 
By Town: 
LLD: 
Zoning: R3

Water: 
Sewer: 
Utilities: -

Welcome to the Bassano Large Lot Subdivision, where the beauty of nature meets the freedom to build your dream home and business. Bassano is a hidden gem, offering scenic nature, abundant outdoor activities, and the charm of a community that's growing while preserving its rich character. Spend your days by the dam, explore the nearby Crawling Valley Reservoir and campground, or paddle along endless canals. Enjoy the town's outdoor pool, a local arena, and a downtown that's being revitalized to blend modern convenience with timeless appeal. This development features a total of 12 lots for sale, ranging from 1.7 acres to 3.22 acres, with water, gas, and power run to the lot line—making these lots ready to go for your dream build. Priced at just \$60,000 per acre, this is an unbeatable value for such spacious and well-equipped property. As an added incentive, enjoy a 3-year tax rebate to make your investment even more rewarding! Perfect for business owners, this subdivision offers the flexibility to operate home-based businesses. Whether you're running small shops, trucking and servicing businesses, or supporting local industries, this is the ideal location for your venture. With secondary and backyard suites permitted, this development also addresses Bassano's growing demand for housing. Families will love the convenience of a K-12 school right in town, making it easy to settle in and enjoy all that Bassano has to offer. Own an acreage in town and take advantage of this rare opportunity to live, work, and thrive in a vibrant, expanding community!