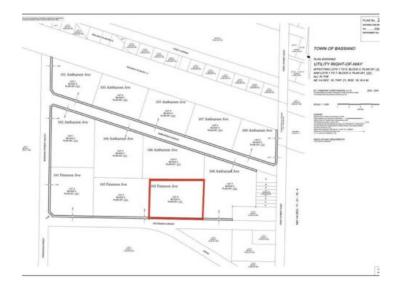

## 105 Peterson Avenue Bassano, Alberta

\$155,400

Division: NONE

Lot Size: 2.59 Acres

Lot Feat: 
By Town: 
LLD: 
Zoning: R3

Water: 
Sewer: 
Utilities: -

Welcome to the Bassano Large Lot Subdivision, where the beauty of nature meets the freedom to build your dream home and business. Bassano is a hidden gem, offering scenic nature, abundant outdoor activities, and the charm of a community that's growing while preserving its rich character. Spend your days by the dam, explore the nearby Crawling Valley Reservoir and campground, or paddle along endless canals. Enjoy the town's outdoor pool, a local arena, and a downtown that's being revitalized to blend modern convenience with timeless appeal. This development features a total of 12 lots for sale, ranging from 1.7 acres to 3.22 acres, with water, gas, and power run to the lot line—making these lots ready to go for your dream build. Priced at just \$60,000 per acre, this is an unbeatable value for such spacious and well-equipped property. As an added incentive, enjoy a 3-year tax rebate to make your investment even more rewarding! Perfect for business owners, this subdivision offers the flexibility to operate home-based businesses. Whether you're running small shops, trucking and servicing businesses, or supporting local industries, this is the ideal location for your venture. With secondary and backyard suites permitted, this development also addresses Bassano's growing demand for housing. Families will love the convenience of a K-12 school right in town, making it easy to settle in and enjoy all that Bassano has to offer. Own an acreage in town and take advantage of this rare opportunity to live, work, and thrive in a vibrant, expanding community!