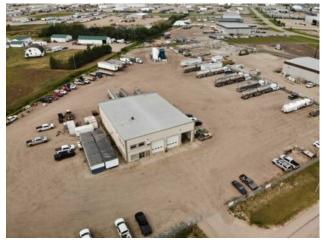

## 9319 81 Avenue Clairmont, Alberta

N/A

Heating:
Floors:
Roof:
Exterior:
Water:
Sewer:
Inclusions:

MLS # A2241220

## \$22 per sq.ft.

NONE

Industrial

| Bus. Type:  | -              |   |
|-------------|----------------|---|
| Sale/Lease: | For Lease      |   |
| Bldg. Name: | -              |   |
| Bus. Name:  | -              |   |
| Size:       | 8,819 sq.ft.   |   |
| Zoning:     | RM-2           |   |
|             | Addl. Cost:    | - |
|             | Based on Year: | - |
|             | Utilities:     | - |
|             | Parking:       | - |
|             | Lot Size:      | - |
|             | Lot Feat:      | - |
|             |                |   |

INCREDIBLE OPPORTUNITY - 8819 SQFT OF SHOP AND OFFICE SPACE - RM-2 - 2 LOTS (2.87 AND 2.66 ACRES) TOTAL OF 6 ACRES FENCED, POWERED YARD SITE. 10 TON CRANE RECENT INSPECTION. 3.5 BAYS - 3 DRIVE THROUGH APPROX 100' FT BAYS WITH 16' DOORS. HOTSEY PRESSURE WASH PLUS AIR. POWER TO FENCE PARKING PLUS GATE. NEW FURNACE. ROUGHLY 4 OFFICES, RECEPTION PLUS LUNCH/BOARD ROOM. VACANT THIS AUGUST!!! PHENOMENAL OPPORTUNITY WELL UNDER REPLACEMENT VALUE!