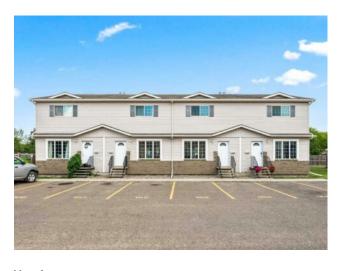

## 106, 4701 47 Avenue Lloydminster, Saskatchewan

MLS # A2241254

\$154,900

| Division: | East Lloydminster     |        |                   |
|-----------|-----------------------|--------|-------------------|
| Type:     | Residential/Four Plex |        |                   |
| Style:    | 2 Storey              |        |                   |
| Size:     | 1,116 sq.ft.          | Age:   | 2006 (19 yrs old) |
| Beds:     | 3                     | Baths: | 1 full / 1 half   |
| Garage:   | Assigned, Parking Pad |        |                   |
| Lot Size: | -                     |        |                   |
| Lot Feat: | City Lot              |        |                   |

Features: Ceiling Fan(s), Kitchen Island

Inclusions: N/A

Low-Maintenance Living in a Great Location. This 1,116 sqft townhouse offers a functional layout with an open floor plan, perfect for everyday living. Built in 2006 and located on the Saskatchewan side, this home features 3 bedrooms, 2 bathrooms, and an unfinished basement—ideal for storage or future development. Appliances are all included, and condo living means less to worry about—snow removal and lawn care are taken care of through the condo fees. Whether you're looking to downsize, invest, or buy your first home, this unit is a solid choice in a well-maintained complex.