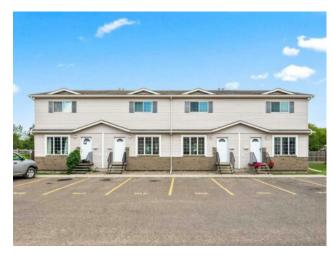

## 107, 4701 47 Avenue Lloydminster, Saskatchewan

MLS # A2241261

\$164,900

| Division: | East Lloydminster     |        |                   |  |  |
|-----------|-----------------------|--------|-------------------|--|--|
| Type:     | Residential/Four Plex |        |                   |  |  |
| Style:    | 2 Storey              |        |                   |  |  |
| Size:     | 1,116 sq.ft.          | Age:   | 2006 (19 yrs old) |  |  |
| Beds:     | 3                     | Baths: | 2                 |  |  |
| Garage:   | Assigned, Parking Pad |        |                   |  |  |
| Lot Size: | -                     |        |                   |  |  |
| Lot Feat: | City Lot              |        |                   |  |  |

Features: Ceiling Fan(s), Kitchen Island

Inclusions: N/A

Carefree Condo Living – Fully Finished Townhouse on the Saskatchewan Side! Welcome to this 1,116 sqft townhouse, built in 2006 and located on the Saskatchewan side. This fully finished home features an open floor plan that offers a bright and spacious feel throughout. Enjoy the convenience of 3 bedrooms and 2 bathrooms, with all appliances included for a move-in ready experience. The basement is fully developed, providing extra living space for a family room, office, or guest area. This is true low-maintenance living, with snow removal and lawn care included in the condo fees – perfect for busy lifestyles or those looking to simplify.