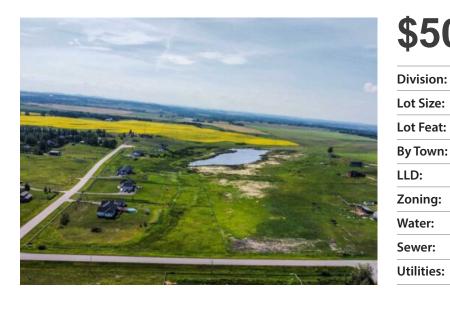

## 80 Street E Rural Foothills County, Alberta

MLS # A2241298

\$500,000

Division: NONE

Lot Size: 5.46 Acres

Lot Feat: 
By Town: Calgary

LLD: 36-21-29-W4

Zoning: C-R

Water: Well

Electricity, Natural Gas, Phone

Lot 2 of 2 (neighboring land A2241307) Here are 2 residential acreage lots. This is the rear lot with private panhandle, it is 5.46 acres, has a portion that is environmental reserve, has a new paved approach and is ready for your development. There is a drilled well, natural gas on site, power and telephone running along 80 Street. Foothills and mountain views from these lands.