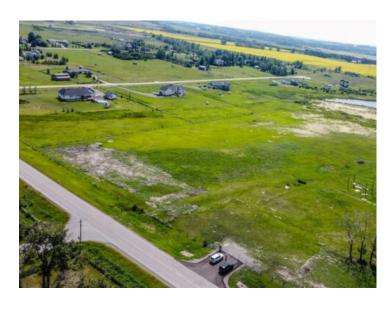

## 80 Street E Rural Foothills County, Alberta

MLS # A2241307

\$550,000

Division: NONE

Lot Size: 4.08 Acres

Lot Feat: 
By Town: Calgary

LLD: 36-21-29-W4

Zoning: C-R

Water: Well

Sewer: 
Utilities: Electricity, Natural Gas, Phone

Lot 1 of 2 (neighboring land A2241298) Here are 2 residential acreage lots. This is the front lot with direct access off of 80 Street E, it is 4.08 acres, has a portion that is environmental reserve, has a new paved approach and is ready for your development. There is a drilled well, natural gas on site, power and telephone running along 80 Street. Foothills and mountain views from these lands.