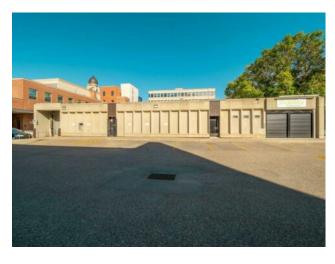

## 416 8 Street S Lethbridge, Alberta

MLS # A2241314

\$1,950,000

Division: Downtown

Type: Mixed Use

Bus. Type: Sale/Lease: For Sale

Bldg. Name: Bus. Name: Size: 9,181 sq.ft.

Zoning: C-D

Priced to Sell!! This well maintained building is for sale in the heart of downtown Lethbridge. The building offers, a private parking lot, offices and warehouse. The tar and gravel roof was replaced in 2008. Mechanical system includes rooftop air conditioning, 5 forced air furnaces, standard hot water tank. The existing design allows for the 1 tenant who requires warehouse/open areas and offices or an investor who could demise the space into several units.