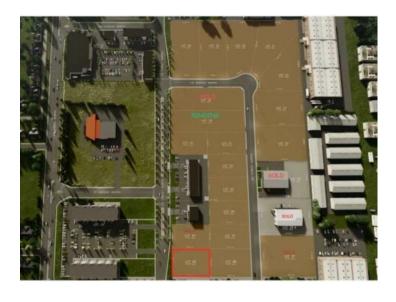

## 1211 29 Street N Lethbridge, Alberta

MLS # A2241342

\$225,000

Division: Churchill Industrial Park

Lot Size: 0.50 Acre

Lot Feat: 
By Town: 
LLD: 
Zoning: DC

Water: 
Sewer: 
Utilities: -

Fibre Optic High Speed Internet Broadcast Business Park offers a unique mixed use project with land sales or built to suit opportunities in a highly visible location. Individual lots of various sizes are available, ranging from 0.5 - 1.00 acres which can be combined to form a bigger parcel. The land is in close proximity to mature commercial and residential neighborhoods, including 100+ new residential units in the Broadcast Business Park. Excellent access from 28th Street North