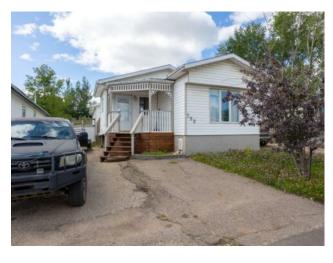

## 368 Grey Crescent Fort McMurray, Alberta

MLS # A2241360

\$115,000

| Division: | Gregoire Park                  |        |                   |  |  |
|-----------|--------------------------------|--------|-------------------|--|--|
| Type:     | Residential/Manufactured House |        |                   |  |  |
| Style:    | Modular Home                   |        |                   |  |  |
| Size:     | 1,254 sq.ft.                   | Age:   | 1974 (51 yrs old) |  |  |
| Beds:     | 3                              | Baths: | 1                 |  |  |
| Garage:   | Parking Pad                    |        |                   |  |  |
| Lot Size: | 0.11 Acre                      |        |                   |  |  |
| Lot Feat: | Back Yard                      |        |                   |  |  |

Features: No Smoking Home

Inclusions: N/A

Looking for a budget-friendly home with space to make your own? welcome to 368 grey crescent, located in Gregoire listed at just \$115,000 this Charming budget-friendly 3 bedroom, 1 bathroom mobile home offering great value! walk in to a species front entryway with 3 big bedrooms with large five piece bathroom, and species kitchen/dinning room!! Great opportunity for first-time buyers or investors. Conveniently located near schools, parks, and shopping. Located in a quiet, family-friendly area with easy access to schools, shopping, and parks. Whether you're looking to get into the market or add to your rental portfolio, this property checks the boxes for value, location and affordability! contact today for more information.