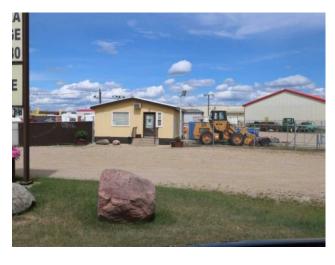

## 6402 42 Avenue Ponoka, Alberta

N/A

MLS # A2241435

\$525,000

Division: Southwest Industrial Park Type: Industrial Other, Storage **Bus. Type:** Sale/Lease: For Sale Bldg. Name: -Bus. Name: Size: 572 sq.ft. Zoning: M1

Addl. Cost: **Heating:** Forced Air Floors: **Based on Year:** Roof: **Utilities:** Metal **Exterior:** Parking: Metal Siding Water: Lot Size: 2.04 Acres Sewer: Lot Feat: Inclusions:

Established RV storage business with 2.04 acre lot in central Alberta. Ideal business opportunity on prime corner lot located in Ponoka's Southwest Industrial Park. The office building is a 22 x 26 prefab structure, there is also a 20 x 40 raised storage building. Perimeter chain

link fence with automated Lift Master gate system. Lot is capable of facilitating storage for 100+ RV's depending on size.