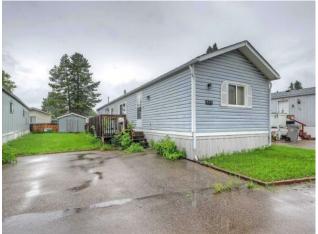

## 174, 6724 17 Avenue SE Calgary, Alberta

Forced Air

Carpet, Linoleum

Asphalt Shingle

Vinyl Siding

-

## \$55,000

| Division: | Red Carpet                 |        |                   |
|-----------|----------------------------|--------|-------------------|
| Туре:     | Mobile/Manufactured House  |        |                   |
| Style:    | Mobile Home-Single Wide    |        |                   |
| Size:     | 1,212 sq.ft.               | Age:   | 1994 (31 yrs old) |
| Beds:     | 3                          | Baths: | 2                 |
| Garage:   | Parking Pad                |        |                   |
| Lot Size: | -                          |        |                   |
| Lot Feat: | Level, Near Public Transit |        |                   |
|           | Water:                     | -      |                   |
|           | Sewer:                     | -      |                   |
|           | Condo Fee:                 | -      |                   |
|           | LLD:                       | -      |                   |
|           | Zoning:                    | -      |                   |
|           | Utilities:                 | -      |                   |

Inclusions: N/A

Heating:

Floors:

Roof:

Basement: Exterior:

Foundation:

Features:

Step into possibility in this spacious mobile home offering over 1,200 square feet of functional living space, featuring three bedrooms and two full bathrooms in SunPark Mountview Estates. The primary bedroom includes a walk-in closet and private ensuite, providing a comfortable retreat. A bright and open layout connects the main living areas, while the secondary bedrooms are thoughtfully separated for added privacy. Step outside to enjoy a private deck, a yard with a storage shed, and a convenient parking pad. Ideally situated close to scenic pathways, parks, and public transit, this home offers both value and accessibility.