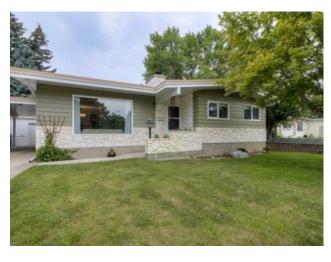

## 1602 Ashgrove Road S Lethbridge, Alberta

MLS # A2241535

\$499,900

Redwood Division: Residential/House Type: Style: Bungalow Size: 1,382 sq.ft. Age: 1971 (54 yrs old) **Beds:** Baths: Garage: Off Street, Single Garage Detached Lot Size: 0.16 Acre Lot Feat: Back Lane

Features: See Remarks

Inclusions: N/A

Stunning bungalow in a highly desirable area. Close to Redwood park and close to all amenities! 4 bedrooms plus office. Brand new flooring, windows, paint, gourmet kitchen and more. Upstairs has been completely renovated. A rarity to find an almost 1400 sq ft bungalow in a prestige area for under 500k. Fully developed. Inside you'll find two huge bedrooms on the main floor. Spacious kitchen with separate dining area give room for a large or growing family. Tons of parking with carport and super single garage featuring a brand new overhead door. This home needs nothing and is in move in ready condition. If you've been looking for newer homes on the Southside but the lot sizes and yards don't measure up ad this one to your list!