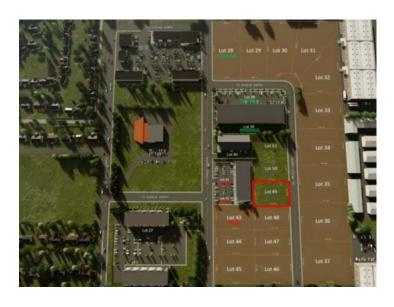

## 1302 30 Street N Lethbridge, Alberta

MLS # A2241553

\$195,000

Division: Churchill Industrial Park

Lot Size: 0.50 Acre

Lot Feat: 
By Town: 
LLD: 
Zoning: DC

Water: 
Sewer: 
Utilities: -

Fibre Optic High Speed Internet Broadcast Business Park offers a unique mixed use project with land sales built to suit opportunities in a highly visible location. Individual lots of various sizes are available, ranging from 0.5 - 1.00 acres which can be combined to form a bigger parcel. The land is in close proximity to mature commercial and residential neighborhoods, including 100+ new residential units in the Broadcast Business Park. Excellent access from 28th Street North