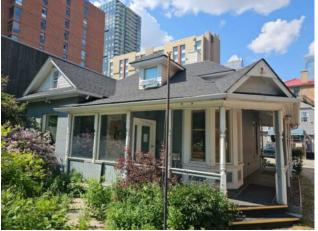

## 224 13 Avenue SW Calgary, Alberta

Heating: Floors:

Roof:

**Exterior:** 

Water:

Sewer:

Inclusions:

-

Commercial retailed bays with unlimited potential. This building is about 2002 square feet with 2 bathrooms. The house can be used for DAY CARE, MASSAGE CLINIC, FACIAL CLINIC, ACCOUNTING AND LEGAL FIRMS...The upper level is equipped with a full bath and a kitchenette, and a bedroom. The main floor is about 1319 square feet and equipped with a full bathroom. The utility is included in the rent. the monthly rent is \$4000/month. No other hidden cost or operation cost.