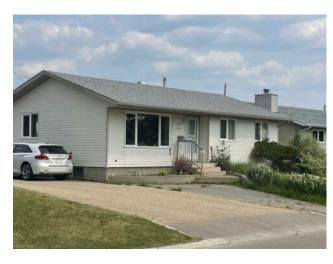

## 9230 109 Avenue Grande Prairie, Alberta

MLS # A2241618

\$354,900

| Division: | Mountview            |        |                   |  |  |
|-----------|----------------------|--------|-------------------|--|--|
| Туре:     | Residential/House    |        |                   |  |  |
| Style:    | Bungalow             |        |                   |  |  |
| Size:     | 1,060 sq.ft.         | Age:   | 1972 (53 yrs old) |  |  |
| Beds:     | 5                    | Baths: | 2                 |  |  |
| Garage:   | Off Street           |        |                   |  |  |
| Lot Size: | 0.15 Acre            |        |                   |  |  |
| Lot Feat: | No Neighbours Behind |        |                   |  |  |

Features: Storage

Inclusions: Shed

This well-maintained 1060 sq ft bungalow offers a great layout and location, backing directly onto a neighborhood park. Main floor features 3 bedrooms, bright living area, and updated kitchen. Recent renovations include all new windows and shingles replaced just a few years ago. The basement is older development with 2 additional bedrooms, a 3 pc bath, family room, and plenty of storage space. Located in a super quiet, family-friendly neighborhood, this home offers both comfort and convenience.