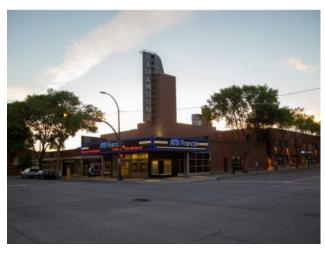

## 220, 719 4 Avenue S Lethbridge, Alberta

**Heating:** Floors: Roof: **Exterior:** Water: Sewer: Inclusions: MLS # A2241728

## \$14 per sq.ft.

| DEN.                                                             |                                                         |
|------------------------------------------------------------------|---------------------------------------------------------|
| Division:                                                        | Downtown                                                |
| Type:                                                            | Mixed Use                                               |
| Bus. Type                                                        | e: -                                                    |
| Sale/Leas                                                        | se: For Lease                                           |
| Bldg. Nar                                                        | me: Paramount Boutiques & Professional Building         |
| Bus. Nam                                                         | ne: -                                                   |
| Size:                                                            | 677 sq.ft.                                              |
| Zoning:                                                          | C-D                                                     |
| -                                                                | Addl. Cost:                                             |
| -                                                                | Based on Year:                                          |
| -                                                                | Utilities:                                              |
| -                                                                | Parking: -                                              |
| -                                                                | Lot Size: -                                             |
| -                                                                | Lot Feat: -                                             |
| On site property manager as well as 24 hour security and video s | surveillance for enhanced safety and building security. |

Paramount Boutiques and Professional Space is a unique building located in downtown Lethbridge, was previously a historical theatre. In 2009 it was converted into 26,500sqft of retail and professional space with a wide variety of businesses occupying this modern property. This unit is located on the second floor with elevator access so no stairs from the street to unit. Includes three offices, reception area and kitchenette, and 2 pc bathroom. Lease + additional rent (approx. \$12/sqft) and GST