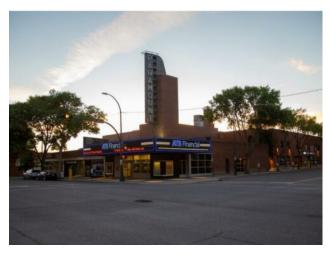

## 110, 719 4 Avenue S Lethbridge, Alberta

MLS # A2241741

## \$14 per sq.ft.

Division: Downtown

Type: Mixed Use

Bus. Type: 
Sale/Lease: For Lease

Bldg. Name: Paramount Boutiques & Professional Building

Bus. Name: 
Size: 1,389 sq.ft.

Zoning: C-D

Addl. Cost: -

**Inclusions:** On site property manager as well as 24 hour security and video surveillance for enhanced safety and building security included. Fob access after hours.

Paramount Boutiques and Professional Space is a unique building located in downtown Lethbridge, was previously a historical theatre. In 2009 it was converted into 26,500sqft of retail and professional space with a wide variety of businesses occupying this modern property. This unit is located on the first floor. Includes five offices, reception area and kitchenette. Two parking stalls included with unit, 1 onsite and 1 across the street in lot. Lease + additional rent (approx. \$12/sqft) and GST