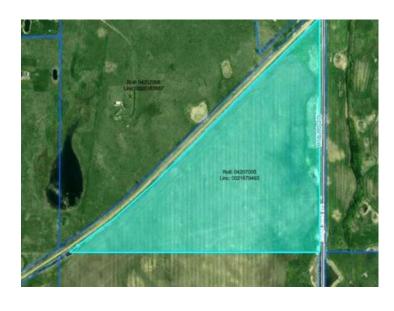

## Range Rd 275 Rural Rocky View County, Alberta

MLS # A2241809

\$2,640,000

Division: NONE

Lot Size: 66.00 Acres

Lot Feat: Cleared, Farm, Views

By Town: Chestermere

LLD: 7-24-27-W4

Zoning: A-GEN

Water: None

Sewer: 
Utilities: -

Exceptional PROPERTY FOR FUTURE DEVELOPMENT (subject to approvals) with a view of the mountains. There is IDEAL ACCESS to this property: 1 kilometer south of the TransCanada Highway, 2km from Chestermere Airport, and adjacent to a CN railway. 1 km to the west is Chestermere High School, the City of Chestermere is 3km, and Calgary is 11 km away. UTILITIES ARE CLOSE by this property. This slow-rolling land is cleared and being farmed. There are current and past subdivision plans for the properties to the north and south. The Dehavilland Field airport property is just 11km east.