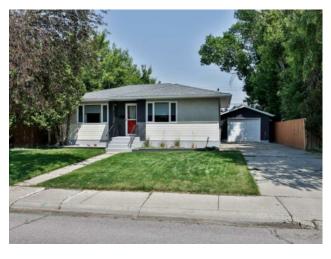

## 2427 7 Avenue N Lethbridge, Alberta

MLS # A2241838

\$385,000

Division: Majestic Place Residential/House Type: Style: Bungalow Size: 853 sq.ft. Age: 1963 (62 yrs old) **Beds:** Baths: Garage: Parking Pad, Single Garage Attached Lot Size: 0.13 Acre Lot Feat: Front Yard, Many Trees

Features: Laminate Counters, No Smoking Home, Pantry

Inclusions: N/A

Beautiful Family Bungalow in establish quite North Side neighborhood, close to schools, shopping,and major roads to any area of the city. Park like oversized back yard fenced, mature trees and detached Garage . Inside boasts large windows with tons of natural light and a fireplace perfect to hang those Christmas stockings. Newer laminate flooring, Hot Water on Demand, Newer Fridge and stove, upgraded wiring and breaker panel', fresh paint , newer carpet , drywalled and drop ceiling in over sized family room downstairs and downstairs bedroom.