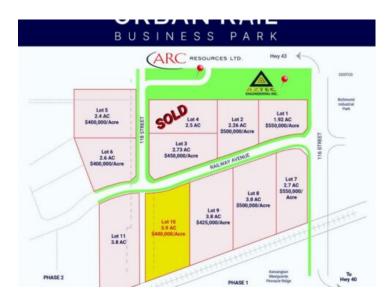

## Lot 10 Railway Avenue Grande Prairie, Alberta

MLS # A2241897

\$1,560,000

Division: Urban Rail Business Park

Lot Size: 3.88 Acres

Lot Feat: 
By Town: 
LLD: 21-71-6-W6

Zoning: IG

Water: 
Sewer: 
Utilities: -

BUILD HERE! A high-visibility service station, car wash, industrial Business centre, recreation centre, oilfield business, warehouse and many other businesses will prosper here! Just 500 meters away from the nearest fire hall (great for insurance), Urban Rail Business Park is located on Costco's road (116 Street) on a major four-lane artery. It has unparalleled access to both Hwy 43 and Hwy 40. Vendors and customers are across the road in Richmond Industrial Park. If high exposure, easy access, and nearby amenities, communities, vendors, and customers are valuable to your bottom line, Grande Prairie's Urban Rail Business Park could be the perfect fit for you. Flexible zoning for commercial/industrial options and flexible lot configuration. Lots range in price from \$400K to \$550K per acre. Railway spur possibilities on lots next to the railroad. (Lots 5-11 are not titled which allows extra flexibility for lot sizes. Lots 1-3 are titled).