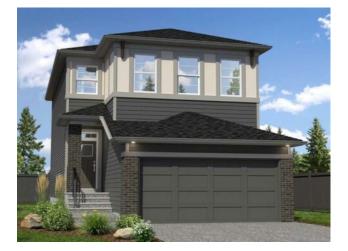

Inclusions: N/A

Welcome to the Oxford II XLL by Trico Homes, a 2,094sqft walkout home in Creekview with 3 bedrooms, 2.5 bathrooms, and a double attached garage. This smart layout features an open-concept main floor with a spacious kitchen, central island, and large windows that let in tons of natural light. Enjoy a rear deck off the dining area, perfect for entertaining or taking in scenic views. Upstairs, the primary bedroom includes a walk-in closet and ensuite with dual sinks. Two more bedrooms, a full bath, laundry, and bonus room complete the upper level. Situated on a walkout lot, the undeveloped basement provides space for potential future development with backyard access. Creekview offers peaceful surroundings, natural trails, and parks, while being just minutes from city amenities. Photos are representative. Ideal for families looking for space, light, and lifestyle.