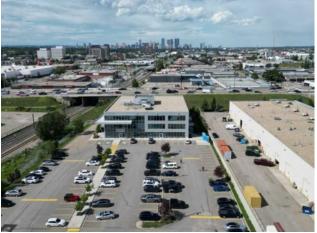

## \$22 per sq.ft.

|       | Division:   | Fairview Industrial |         |
|-------|-------------|---------------------|---------|
|       | Туре:       | Office              |         |
|       | Bus. Type:  | -                   |         |
|       | Sale/Lease: | For Lease           |         |
|       | Bldg. Name: | -                   |         |
|       | Bus. Name:  | -                   |         |
|       | Size:       | 3,977 sq.ft.        |         |
| n lie | Zoning:     | I-C Industrial Comm | nercial |
|       |             | Addl. Cost:         | -       |
|       |             | Based on Year:      | -       |
|       |             | Utilities:          | -       |
|       |             | Parking:            | -       |
|       |             | Lot Size:           | -       |
|       |             | Lot Feat:           | -       |

Now Offered for Sale or Lease. Discover a prime opportunity within Fairmore Business Park with this extensively built-out Class A medical office space. Designed to accommodate a variety of medical or professional office uses, this space offers both functionality and flexibility to meet the needs of modern businesses. Ample scramble surface ensures convenience for clients and staff alike. Situated just off Macleod Trail and Glenmore Trail in the thriving Fairview Industrial area, the location provides exceptional accessibility and visibility. Whether you're expanding or relocating, this space combines premium finishes with an unbeatable location to elevate your practice or business operations.