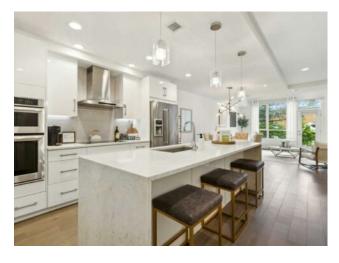

Inclusions:

N/A

OPEN HOUSE SATURDAY 16TH 1PM-3PM. A rare opportunity: this exquisite end unit townhome is the largest in the complex sprawling over 2 storeys and offering more than 1750 sq ft. As you enter this private residence you will notice the minimalist, yet sophisticated aesthetic designed by Paul Lavoie. The gleaming wide plank hardwood floors, estate finishing, pride of ownership, and top to bottom loft style windows bringing in a ton of natural light. The kitchen is a focal point with sleek white cabinets that reach to the ceiling creating plenty of storage, timeless tile backsplash, an expansive island complete with a stone waterfall counter, and built-in stainless steel appliances including an induction cooktop, built in ovens and an upgraded fridge. Perfect for entertaining this opens to the spacious dining room and bright living room. The living room is highlighted by soaring 10' ceilings and showcases a warm fireplace with a cabinet detail. Enjoy direct access to your own Sunny patio with BBQ gas line. A powder room on the main is tucked away for privacy. As you head upstairs notice the contemporary glass railing and upgraded carpet. The expansive primary has dual closets as you head to the spa inspired ensuite showcasing a luxurious large soaker tub, a separate tiled shower with 10 mil glass, dual sinks, stone counters, and a private water closet. Two additional well sized secondary bedrooms one with downtown views, the other with a large walk in closet share a stunning 5 pc bath including stone counters and upgraded plumbing fixtures. Completing this level is a convenient laundry room. Enjoy this low maintenance lock & leave lifestyle with custom drapes, solid core 8' doors, extra large baseboards, designer lights, and secure heated parking plus two storage lockers. This home is pet-friendly and designed for those who crave style and location. Situated in the