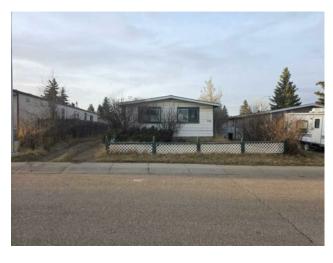

## 709 Spring Haven Court SE Airdrie, Alberta

MLS # A2242262

\$200,000

| Division: | Big Springs             |        |                   |  |  |  |
|-----------|-------------------------|--------|-------------------|--|--|--|
| Type:     | Residential/House       |        |                   |  |  |  |
| Style:    | Mobile Home-Double Wide |        |                   |  |  |  |
| Size:     | 946 sq.ft.              | Age:   | 1980 (45 yrs old) |  |  |  |
| Beds:     | 2                       | Baths: | 1                 |  |  |  |
| Garage:   | Double Garage Detached  |        |                   |  |  |  |
| Lot Size: | 0.13 Acre               |        |                   |  |  |  |
| Lot Feat: | Rectangular Lo          | ot     |                   |  |  |  |

See Remarks

**Inclusions:** n/a

Convenience location in the heart of Big Springs, Airdrie. Ideally situated near the great size park and an elementary school, will update the interior condition once we have the access to it. Contact us today for a private showing!