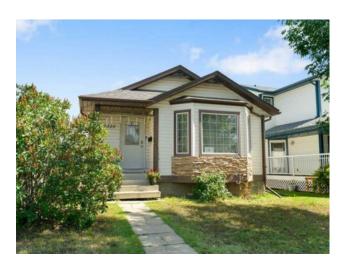

## 7325 Kateri Drive **Grande Prairie, Alberta**

MLS # A2242377

\$330,000

| Division: | Mission Heights   |        |                   |  |  |
|-----------|-------------------|--------|-------------------|--|--|
| Type:     | Residential/House |        |                   |  |  |
| Style:    | 4 Level Split     |        |                   |  |  |
| Size:     | 1,030 sq.ft.      | Age:   | 1998 (27 yrs old) |  |  |
| Beds:     | 3                 | Baths: | 2                 |  |  |
| Garage:   | Parking Pad       |        |                   |  |  |
| Lot Size: | 0.09 Acre         |        |                   |  |  |
| Lot Feat: | Other             |        |                   |  |  |

Features: No Smoking Home

Inclusions: N/a

This fully developed 4-level split in desirable Mission Heights offers a bright and functional layout perfect for families or first-time buyers! With 3 bedrooms, 2 full bathrooms, this home has room to grow and space to enjoy. ? The main level features vaulted ceilings, a spacious living room with bay window, kitchen and dining area with plenty of cabinetry and prep space. Upstairs, you' Il find two generous bedrooms and a full bath, while the third bedroom and second bathroom are tucked privately on the lower levels—ideal for guests or teens. The fully finished basement includes a large rec room, laundry area, and tons of storage. Outside, enjoy a fenced backyard, rear deck, mature trees including Saskatoon bushes, and rear parking pad accessible via the back lane. 1 year old shingles and Hot water Tank this home would give you peace of mind. ?? Located steps from schools, Eastlink Centre, shopping, parks, and more—this home offers unbeatable value in a prime location.