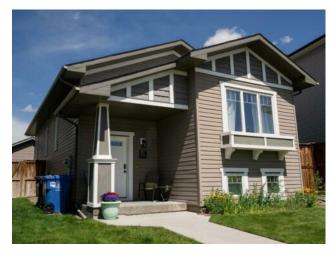

## 887 Keystone Meadows W Lethbridge, Alberta

MLS # A2242392

\$446,555

| Division: | Copperwood                                  |        |                   |  |  |
|-----------|---------------------------------------------|--------|-------------------|--|--|
| Туре:     | Residential/House                           |        |                   |  |  |
| Style:    | Bi-Level                                    |        |                   |  |  |
| Size:     | 1,059 sq.ft.                                | Age:   | 2012 (13 yrs old) |  |  |
| Beds:     | 4                                           | Baths: | 3                 |  |  |
| Garage:   | Double Garage Detached                      |        |                   |  |  |
| Lot Size: | 0.09 Acre                                   |        |                   |  |  |
| Lot Feat: | Back Yard, Front Yard, Lawn, Pie Shaped Lot |        |                   |  |  |