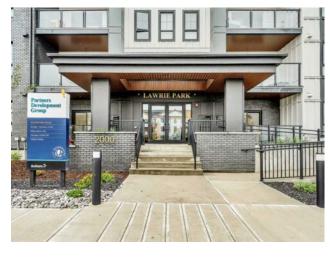

Inclusions: None

Better Than New in Lawrie Park! Gorgeous new construction without the wait!! Welcome to this gorgeous, upgraded 2 bedroom, 2 bathroom TOP FLOOR condo in the desirable Lawrie Park building in Wedderburn, Okotoks. Still under warranty and loaded with thoughtful upgrades, this home blends comfort, function, and style. Step into a bright white kitchen featuring a massive island, quartz countertops, and durable LVP flooring throughout the main living space. The open concept layout is perfect for entertaining or everyday living. Both bedrooms are spacious, with the primary suite offering a full ensuite and great closet space. Extras like in suite laundry, air conditioning, and a large balcony (with mountain views on a clear day!) overlooking the dog park make this home even more appealing, especially in a pet friendly building! You'll also enjoy the convenience of a heated underground parking stall, separate storage locker, and low condo fees. Located in vibrant Wedderburn, you're close to walking paths, schools, and exciting new commercial development. This condo truly feels better than new, move in and enjoy maintenance free living at its finest!