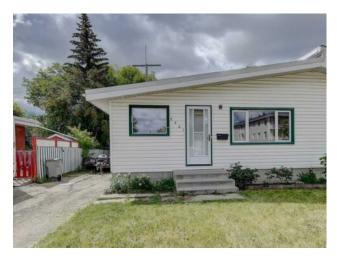

## 9921 92 Avenue **Grande Prairie, Alberta**

MLS # A2242563

\$205,000

| Division: | Highland Park                              |        |                   |  |  |
|-----------|--------------------------------------------|--------|-------------------|--|--|
| Type:     | Residential/Duplex                         |        |                   |  |  |
| Style:    | Attached-Side by Side, Bungalow            |        |                   |  |  |
| Size:     | 864 sq.ft.                                 | Age:   | 1962 (63 yrs old) |  |  |
| Beds:     | 4                                          | Baths: | 1                 |  |  |
| Garage:   | Double Garage Detached                     |        |                   |  |  |
| Lot Size: | 0.10 Acre                                  |        |                   |  |  |
| Lot Feat: | Back Lane, Back Yard, City Lot, Front Yard |        |                   |  |  |

Features: High Ceilings, No Smoking Home

Inclusions: N/A

INVESTMENT PROPERTY OR FIRST TIME HOME BUYER ALERT!! This home is in a prime location being central to Grande Prairie, close to schools, walking trails, parks & shopping centers. On the main floor there are two bedrooms, a four piece bath and a kitchen/living room that flow together. Appliances have all been recently updated within the last 5 years including a new front loading washer/dryer as well as a newer HWT. Downstairs there are two large bedrooms, a living area that needs to be completed, and laundry. Walk outside and you have a long driveway perfect for lots of parking or an RV. Back yard is complete with 24' by 22' garage.