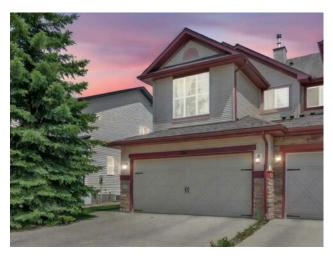

## 86 Silverado Range Heights SW Calgary, Alberta

MLS # A2242574

\$624,900

| Division: | Silverado                       |        |                   |  |  |
|-----------|---------------------------------|--------|-------------------|--|--|
| Type:     | Residential/Duplex              |        |                   |  |  |
| Style:    | 2 Storey, Attached-Side by Side |        |                   |  |  |
| Size:     | 1,836 sq.ft.                    | Age:   | 2006 (19 yrs old) |  |  |
| Beds:     | 3                               | Baths: | 2 full / 1 half   |  |  |
| Garage:   | Double Garage Attached          |        |                   |  |  |
| Lot Size: | 0.09 Acre                       |        |                   |  |  |
| Lot Feat: | Landscaped, Rectangular Lot     |        |                   |  |  |