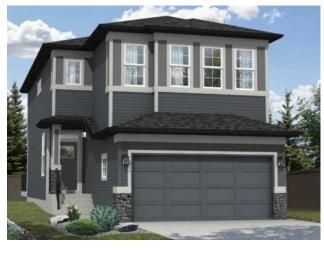

## 89 Creekstone Grove SW Calgary, Alberta

MLS # A2242594

\$724,900

| Division: Pine Creek  Type: Residential/House  Style: 2 Storey  Size: 1,950 sq.ft. Age: 2025 (0 yrs old)  Beds: 3 Baths: 2 full / 1 half  Garage: Double Garage Attached  Lot Size: 0.08 Acre  Lot Feat: Back Yard, Zero Lot Line |           |                          |        |                  |  |  |  |
|-----------------------------------------------------------------------------------------------------------------------------------------------------------------------------------------------------------------------------------|-----------|--------------------------|--------|------------------|--|--|--|
| Style: 2 Storey  Size: 1,950 sq.ft. Age: 2025 (0 yrs old)  Beds: 3 Baths: 2 full / 1 half  Garage: Double Garage Attached  Lot Size: 0.08 Acre                                                                                    | Division: | Pine Creek               |        |                  |  |  |  |
| Size: 1,950 sq.ft. Age: 2025 (0 yrs old)  Beds: 3 Baths: 2 full / 1 half  Garage: Double Garage Attached  Lot Size: 0.08 Acre                                                                                                     | Type:     | Residential/House        |        |                  |  |  |  |
| Beds: 3 Baths: 2 full / 1 half  Garage: Double Garage Attached  Lot Size: 0.08 Acre                                                                                                                                               | Style:    | 2 Storey                 |        |                  |  |  |  |
| Garage: Double Garage Attached  Lot Size: 0.08 Acre                                                                                                                                                                               | Size:     | 1,950 sq.ft.             | Age:   | 2025 (0 yrs old) |  |  |  |
| Lot Size: 0.08 Acre                                                                                                                                                                                                               | Beds:     | 3                        | Baths: | 2 full / 1 half  |  |  |  |
|                                                                                                                                                                                                                                   | Garage:   | Double Garage Attached   |        |                  |  |  |  |
| Lot Feat: Back Yard, Zero Lot Line                                                                                                                                                                                                | Lot Size: | 0.08 Acre                |        |                  |  |  |  |
|                                                                                                                                                                                                                                   | Lot Feat: | Back Yard, Zero Lot Line |        |                  |  |  |  |

Features: Bathroom Rough-in, Breakfast Bar

Inclusions: N/A

Our Oxford Elite plan is one of our best-selling homes over the past 5 year, and with the ability for potential future development, this beautiful new home could be the perfect fit! Nestled amongst scenic views lies Pine Creek, a brand-new community in South Calgary. Located just south of 210th Avenue, it offers close access to Macleod Trail and Stoney Trail, linking you to numerous amenities in the area. Designed with historical charm and timeless designs, your future home awaits in this breathtaking community, with pathways made for beautiful early morning runs or afternoon leisurely strolls. Built for families and couples alike, life at Pine Creek creates the moments to connect with those that matter most. Photos are representative.